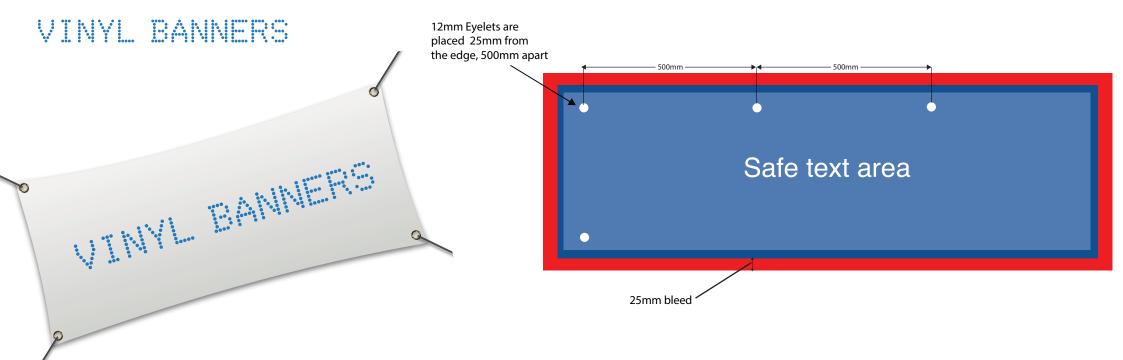

### **CROP, BLEED & FINISH**

Artwork must be set up with 25mm bleed and no crop marks.

12mm Eyelets are required 25mm in from the edge and ideally placed 500mm apart.